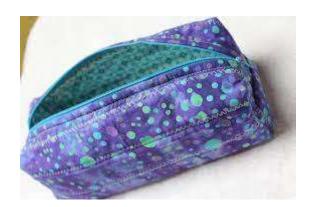

## Boxy Zipper Bag and regular zipper bags.

## **Supplies**

1/2 yard of one cotton print fabric

1/2 yard of second cotton print(or solid)

All purpose thread to match

**Cotton or polyester batting** 

20 inch zippers(colors to match fabric – or white)

(get several because they will make more

Get all purpose - nylon teeth zipper - not metal

**Scissors** 

Straight pins

Seam gauge

Tape measure

(First aid zipper bag photo is for a sample photo – if you want to make that bring additional fabric for pouch and red zipper and ¼ yard red and white fabric.